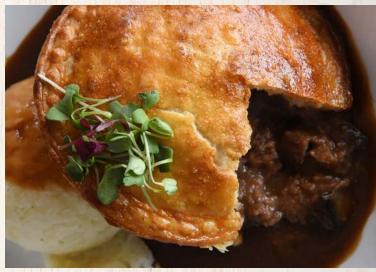

#### Beef, mushroom and red-wine pie

Beef pieces slowly braised with mushrooms and red wine with a puff pastry top.