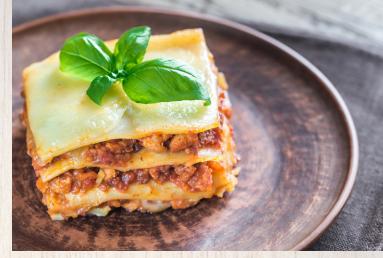

#### **Beef lasagne**

Tender ground beef slowly braised in a rich tomato sauce, layered with pasta sheets, béchamel sauce and melted cheese.